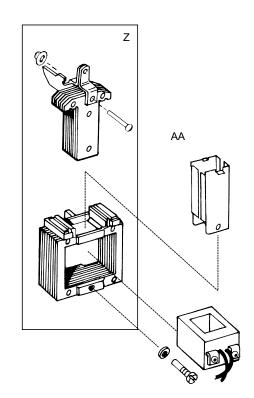

### **Solenoid and Coil**

**TABLE 2**Components of Support Plate Assembly (less coil) 5-42-5007-00-04

| Item | Description                         | Part Number  | Number<br>Required |  |
|------|-------------------------------------|--------------|--------------------|--|
| М    | Bearing                             | 8-006-501-00 | 1                  |  |
| N    | Solenoid lever                      | 8-008-504-01 | 1                  |  |
| 0    | Retaining ring                      | 9-03-0057-00 | 1                  |  |
| Р    | Spacer                              | 9-45-0168-00 | 2                  |  |
| Q    | Torque adjustment nut               | 9-40-3928-00 | 2                  |  |
| R    | Wear adjustment screw               | Obsolete     |                    |  |
| S    | Pressure spring                     | 9-70-1302-00 | 2                  |  |
| Т    | Lever arm and stop nut assembly     | Obsolete     |                    |  |
| U    | Bearing pin                         | 9-29-4826-00 | 1                  |  |
| V    | Plunger stop                        | 8-094-503-00 | 1                  |  |
| Х    | Support plate and stop nut assembly | Obsolete     |                    |  |
| Υ    | Pivot pin                           | 9-29-4836-00 | 1                  |  |
| Z    | Solenoid assembly                   | Obsole       | ete                |  |

TABLE 3

| Item | Des                             | cription                                                | Part Number                                                                  | Number<br>Required |  |
|------|---------------------------------|---------------------------------------------------------|------------------------------------------------------------------------------|--------------------|--|
| AA   | No. 4 coil<br>assembly<br>60 Hz | 230/460 Vac<br>115 VAC<br>230 VAC<br>460 VAC<br>575 VAC | 5-96-6409-05<br>5-96-6401-05<br>5-96-6402-05<br>5-96-6404-05<br>5-96-6405-05 | 1 1 1 1 1 1        |  |

TABLE 5
Contents of Kits and Assemblies
(contents may vary)

| Letter<br>Desig-<br>nation | Kit Description                                                                                                   |
|----------------------------|-------------------------------------------------------------------------------------------------------------------|
| 3                          | Stationary disc kit (5-66-8351-00)<br>1 - Stationary disc                                                         |
| 3B                         | Stationary disc kit (vertical mounting (5-66-8352-00)  1 - Stationary disc for vertical above or below mounting   |
|                            | Vertical mounting spring kit - blue<br>(5-66-3151-00)<br>3 - Vertical mounting springs - blue                     |
| J                          | Vertical mounting spring kit - white (5-66-3152-00) 3 - Vertical mounting springs - white                         |
|                            | Vertical mounting spring kit - red<br>(5-66-3153-00)<br>3 - Vertical mounting springs - red                       |
| К                          | Pressure plate kit - vertical mounting (5-66-8553-00) 1 - Pressure plate - vertical below                         |
| Z                          | No. 4 AC solenoid assembly -<br>Obsolete                                                                          |
| AA                         | #4 coil assembly (5-96-64XX-05) 1 - Coil 2 - Plunger guides 1 - Plunger guide screw 1 - Plunger guide lock washer |