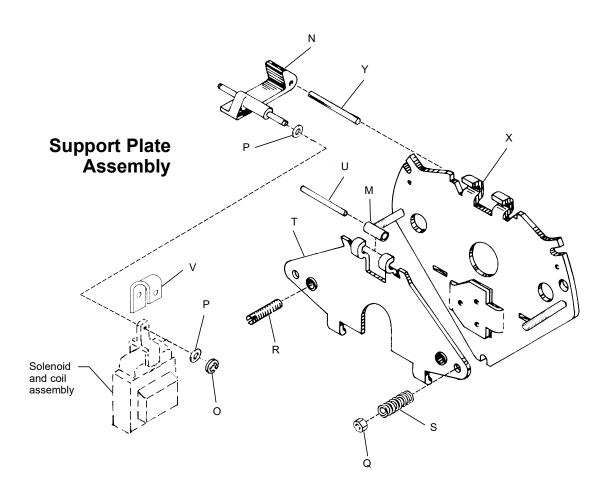

### **Solenoid and Coil**

**TABLE 2**Components of Support Plate Assembly (less coil) 5-42-5007-00-04

| Item | Description                         | Part Number  | Number<br>Required |  |
|------|-------------------------------------|--------------|--------------------|--|
| М    | Bearing                             | 8-006-501-00 | 1                  |  |
| N    | Solenoid lever                      | 8-008-504-01 | 1                  |  |
| 0    | Retaining ring                      | 9-03-0057-00 | 1                  |  |
| Р    | Spacer                              | 9-45-0168-00 | 2                  |  |
| Q    | Torque adjustment nut               | 9-40-3928-00 | 2                  |  |
| R    | Wear adjustment screw               | Obsolete     |                    |  |
| S    | Pressure spring                     | 9-70-1302-00 | 2                  |  |
| Т    | Lever arm and stop nut assembly     | Obsolete     |                    |  |
| U    | Bearing pin                         | 9-29-4826-00 | 1                  |  |
| V    | Plunger stop                        | 8-094-503-00 | 1                  |  |
| Х    | Support plate and stop nut assembly | Obsolete     |                    |  |
| Υ    | Pivot pin                           | 9-29-4836-00 | 1                  |  |
| Z    | Solenoid assembly                   | Obsole       | ete                |  |