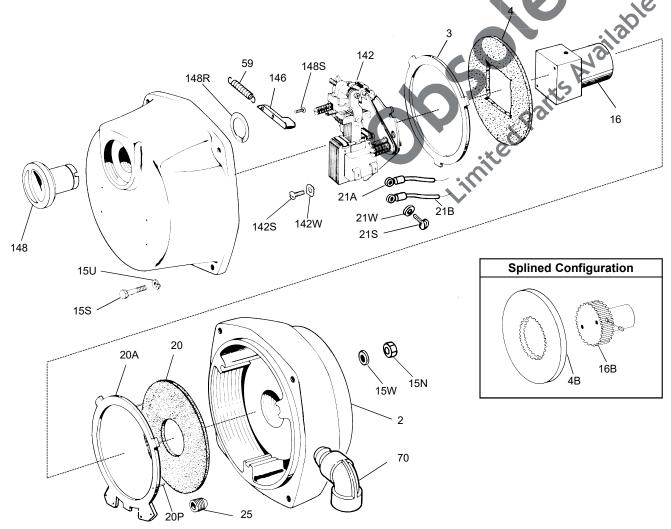

|                                               |                                                                                                                                                                               |                                                                              | Cast Iror        |                  | on En            | n Enclosure      |                  | Aluminum Enclosure |                  |                  |                  | ıre              |
|-----------------------------------------------|-------------------------------------------------------------------------------------------------------------------------------------------------------------------------------|------------------------------------------------------------------------------|------------------|------------------|------------------|------------------|------------------|--------------------|------------------|------------------|------------------|------------------|
|                                               |                                                                                                                                                                               | Torque (lb-ft)                                                               | 1.5              | 3                | 6                | 10               | 15               | 1.5                | 3                | 6                | 10               | 15               |
| TABLE 1<br>Components of 65,300 Series Brakes |                                                                                                                                                                               | Brake Model<br>Number- <del>)</del>                                          | 1-065-311-05     | 1-065-321-05     | 1-065-331-05     | -065-351-05      | -065-361-05      | 1-065-311-06       | 1-065-321-06     | 1-065-331-06     | 1-065-351-06     | 1-065-361-06     |
| Item No. or<br>Kit No.                        | Description                                                                                                                                                                   | Part Number√                                                                 | 1-065            | 1-065            | 1-065            | 1-065            | 1-065            | 1-065              | 1-065            | 1-065            | 1-065            | 1-065            |
| 2*                                            | Housing and endplate assembly<br>Housing and endplate assembly<br>Housing and endplate assembly                                                                               |                                                                              |                  |                  | Obs              | olete            |                  |                    |                  |                  |                  |                  |
| 2                                             | Housing and endplate assembly<br>Housing and endplate assembly<br>Housing and endplate assembly                                                                               |                                                                              | Obsolete         |                  |                  |                  |                  |                    |                  |                  |                  |                  |
| 3<br>4<br>4B                                  | Stationary disc kit<br>Friction disc<br>Friction disc kit - splined                                                                                                           | 5-66-8351-00<br>5-66-8452-00<br>5-66-8458-00                                 | 1<br>1<br>1      | 1<br>1<br>1      | 2<br>2<br>2      | 3<br>3<br>3      | 3<br>3<br>3      | 1<br>1<br>1        | 1 1 1            | 2<br>2<br>2      | 3<br>3<br>3      | 3<br>3<br>3      |
| 15S<br>15U<br>15W<br>15N                      | Cap screw hex head 3/8 - 16 x 2 grade 5 Flat washer plain 3/8 Lock washer, spring 3/8 med. Nut, hex, reg. 3/8 - 16                                                            | 9-16-3232-00<br>9-45-0132-00<br>9-45-0332-00<br>9-40-0232-00                 | 4<br>4<br>4<br>4 | 4<br>4<br>4<br>4 | 4<br>4<br>4<br>4 | 4<br>4<br>4<br>4 | 4<br>4<br>4<br>4 | 4<br>4<br>4<br>4   | 4<br>4<br>4<br>4 | 4<br>4<br>4<br>4 | 4<br>4<br>4<br>4 | 4<br>4<br>4<br>4 |
| 16                                            | Hub and set screw assembly (1-disc brake)<br>Hub and set screw assembly (2-disc brake)<br>Hub and set screw assembly (3-disc brake)                                           |                                                                              | Obsolete         |                  |                  |                  |                  |                    |                  |                  |                  |                  |
| 16B                                           | Splined hub and set screw assembly (1-disc brake)<br>Splined hub and set screw assembly (2-disc brake)<br>Splined hub and set screw assembly (3-disc brake)                   | 5-16-5138-00<br>5-16-5139-00<br>5-16-5140-00                                 | 1                | 1                | 1                | 1                | 1                | 1                  | 1                | 1                | 1                | 1                |
| 20<br>20A                                     | Heat barrier<br>Insulator disc                                                                                                                                                |                                                                              |                  |                  | Obs              | olete            |                  |                    |                  |                  |                  |                  |
| 20P                                           | Spirol pin 3/32 dia. x 5/8 flared head, stainless steel                                                                                                                       | 9-32-2003-00                                                                 | 3                | 3                | 3                | 3                | 3                | 3                  | 3                | 3                | 3                | 3                |
| 21A<br>21B                                    | Thermostat and lead wire (red leads)<br>Thermostat and lead wire (yellow leads)                                                                                               | 5-57-5001-00<br>5-57-5002-00                                                 | 1                | 1                | 1                | 1                | 1<br>1           | 1<br>1             | 1                | 1                | 1                | 1<br>1           |
| 21S                                           | Machine screw, round head #5 - 40 x 1/4                                                                                                                                       |                                                                              | Obsolete         |                  |                  |                  |                  |                    |                  |                  |                  |                  |
| 21W<br>25<br>59                               | Lock washer, spring #5 med.<br>Set screw 3/4 - 16 x 3/4<br>Release spring                                                                                                     | 9-45-0325-00<br>9-23-0023-00<br>9-71-0005-00                                 | 4<br>4<br>1      | 4<br>4<br>1      | 4<br>4<br>1      | 4<br>4<br>1      | 4<br>4<br>1      | 4<br>4<br>1        | 4<br>4<br>1      | 4<br>4<br>1      | 4<br>4<br>1      | 4<br>4<br>1      |
| 70                                            | Elbow                                                                                                                                                                         | 9-33-3004-00                                                                 | 1                | 1                | 1                | 1                | 1                | 1                  | 1                | 1                | 1                | 1                |
| 142<br>142S                                   | Support plate assembly (see Table 2)<br>Machine screw, filister head #10 - 24 x 1/2                                                                                           |                                                                              | •                |                  | Obs              | olete            |                  |                    |                  |                  |                  | •                |
| 142W                                          | Lock washer, star int. teeth #10                                                                                                                                              | 9-45-0528-00                                                                 | 3                | 3                | 3                | 3                | 3                |                    |                  |                  |                  | T                |
| 142S<br>146                                   | Thread rolling screw #10 - 24 x 1/2 "Rolok"<br>Release arm                                                                                                                    |                                                                              | Obsolete         |                  |                  |                  |                  |                    |                  |                  |                  |                  |
| 148                                           | Release knob                                                                                                                                                                  |                                                                              |                  |                  | Obs              | olete            |                  |                    |                  |                  |                  |                  |
| 148R                                          | Retaining ring Truarc #5108-100-ZD                                                                                                                                            | 9-03-0001-00                                                                 | 1                | 1                | 1                | 1                | 1                | 1                  | 1                | 1                | 1                | 1                |
| 148S                                          | Machine screw, bind head #8 - 32 x 1/2                                                                                                                                        |                                                                              |                  |                  | Obs              | olete            |                  |                    |                  |                  |                  |                  |
| Vertical Abo                                  | ve Modifications                                                                                                                                                              | •                                                                            | _                |                  |                  |                  |                  |                    |                  |                  |                  |                  |
| 2A**                                          | Housing and endplate assembly<br>Housing and endplate assembly<br>Housing and endplate assembly<br>Housing and endplate assembly                                              |                                                                              | Obsolete         |                  |                  |                  |                  |                    |                  |                  |                  |                  |
| 3B                                            | Stationary disc kit                                                                                                                                                           | 5-66-8352-00                                                                 | No mod<br>req    |                  | 2                | 3                | 3                |                    | mod<br>eq        | 2                | 3                | 3                |
| 20A                                           | Insulator disc                                                                                                                                                                |                                                                              |                  |                  | Obsolete         |                  |                  |                    |                  |                  |                  | •                |
| 61A                                           | Vertical mounting pin<br>Vertical mounting pin                                                                                                                                | 9-32-4062-00<br>9-32-4071-00                                                 | No mod<br>req    |                  | 3                | 3                | 3                |                    |                  | 3                | 3                | 3                |
| J                                             | Vertical mounting spring kit (blue)<br>Vertical mounting spring kit (white)<br>Vertical mounting spring kit (red)                                                             | 5-66-3151-00<br>5-66-3152-00<br>5-66-3153-00                                 |                  |                  | 1<br>1           | 1<br>1<br>1      | 1<br>1<br>1      | No mod<br>req      |                  | 1                | 1<br>1<br>1      | 1<br>1<br>1      |
| Vertical Belo                                 | M - diff4i                                                                                                                                                                    | <u> </u>                                                                     |                  |                  |                  |                  |                  |                    |                  |                  |                  | -                |
|                                               | W MODIFICATIONS                                                                                                                                                               |                                                                              |                  | Obsolete         |                  |                  |                  |                    |                  |                  |                  |                  |
| 2B*                                           | Housing and endplate assembly                         | 5-72-5522-00<br>5-72-5523-00<br>5-72-5525-00<br>5-72-5526-00                 |                  |                  |                  |                  | Obso             | olete              |                  |                  |                  |                  |
| 2B*<br>K<br>3B                                | Housing and endplate assembly<br>Housing and endplate assembly<br>Housing and endplate assembly                                                                               | 5-72-5523-00<br>5-72-5525-00                                                 |                  |                  | 1 1              | 1 2              | Obso             | olete              |                  | 1 1              | 1<br>2           |                  |
| К                                             | Housing and endplate assembly Housing and endplate assembly Housing and endplate assembly Housing and endplate assembly Pressure plate kit                                    | 5-72-5523-00<br>5-72-5525-00<br>5-72-5526-00<br>5-66-8553-00                 |                  |                  | 1                | 1<br>2<br>olete  | 1                | olete              |                  | 1 1              | 1 2              | 1 2              |
| K<br>3B<br>20A                                | Housing and endplate assembly Housing and endplate assembly Housing and endplate assembly Housing and endplate assembly Pressure plate kit Stationary disc kit                | 5-72-5523-00<br>5-72-5525-00<br>5-72-5526-00<br>5-66-8553-00                 |                  |                  | 1                | 2                | 1                |                    |                  | 1 1              | 1 2              |                  |
| К<br>3В                                       | Housing and endplate assembly Housing and endplate assembly Housing and endplate assembly Housing and endplate assembly Pressure plate kit Stationary disc kit Insulator disc | 5-72-5523-00<br>5-72-5525-00<br>5-72-5526-00<br>5-66-8553-00<br>5-66-8352-00 |                  |                  | 1                | 2                | 1 2              |                    |                  | 1 1              | 1 2              |                  |

<sup>\*</sup> Includes 15S, 15U, 15W, 15N, 20, 20A, 20P, 21A, 21B, 21S, 21W, 25, 59, 70, 146, 148, 148R, 142S \*\*Includes 15S,15U, 15W, 15N, 20, 20A, 20P, 21A, 21B, 21S, 21W, 25, 59, 61A, 70, 146, 148, 148R, 148S