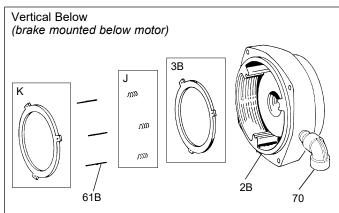

|                                               |                                                                                                                                                                               |                                                                              | Cast Iror        |                  | on En            | n Enclosure      |                  | Aluminum Enclosure |                  |                  |                  | ıre              |
|-----------------------------------------------|-------------------------------------------------------------------------------------------------------------------------------------------------------------------------------|------------------------------------------------------------------------------|------------------|------------------|------------------|------------------|------------------|--------------------|------------------|------------------|------------------|------------------|
|                                               |                                                                                                                                                                               | Torque (lb-ft)                                                               | 1.5              | 3                | 6                | 10               | 15               | 1.5                | 3                | 6                | 10               | 15               |
| TABLE 1<br>Components of 65,300 Series Brakes |                                                                                                                                                                               | Brake Model<br>Number- <del>)</del>                                          | 1-065-311-05     | 1-065-321-05     | 1-065-331-05     | -065-351-05      | -065-361-05      | 1-065-311-06       | 1-065-321-06     | 1-065-331-06     | 1-065-351-06     | 1-065-361-06     |
| Item No. or<br>Kit No.                        | Description                                                                                                                                                                   | Part Number√                                                                 | 1-065            | 1-065            | 1-065            | 1-065            | 1-065            | 1-065              | 1-065            | 1-065            | 1-065            | 1-065            |
| 2*                                            | Housing and endplate assembly<br>Housing and endplate assembly<br>Housing and endplate assembly                                                                               |                                                                              |                  |                  | Obs              | olete            |                  |                    |                  |                  |                  |                  |
| 2                                             | Housing and endplate assembly<br>Housing and endplate assembly<br>Housing and endplate assembly                                                                               |                                                                              | Obsolete         |                  |                  |                  |                  |                    |                  |                  |                  |                  |
| 3<br>4<br>4B                                  | Stationary disc kit<br>Friction disc<br>Friction disc kit - splined                                                                                                           | 5-66-8351-00<br>5-66-8452-00<br>5-66-8458-00                                 | 1<br>1<br>1      | 1<br>1<br>1      | 2<br>2<br>2      | 3<br>3<br>3      | 3<br>3<br>3      | 1<br>1<br>1        | 1 1 1            | 2<br>2<br>2      | 3<br>3<br>3      | 3<br>3<br>3      |
| 15S<br>15U<br>15W<br>15N                      | Cap screw hex head 3/8 - 16 x 2 grade 5 Flat washer plain 3/8 Lock washer, spring 3/8 med. Nut, hex, reg. 3/8 - 16                                                            | 9-16-3232-00<br>9-45-0132-00<br>9-45-0332-00<br>9-40-0232-00                 | 4<br>4<br>4<br>4 | 4<br>4<br>4<br>4 | 4<br>4<br>4<br>4 | 4<br>4<br>4<br>4 | 4<br>4<br>4<br>4 | 4<br>4<br>4<br>4   | 4<br>4<br>4<br>4 | 4<br>4<br>4<br>4 | 4<br>4<br>4<br>4 | 4<br>4<br>4<br>4 |
| 16                                            | Hub and set screw assembly (1-disc brake)<br>Hub and set screw assembly (2-disc brake)<br>Hub and set screw assembly (3-disc brake)                                           |                                                                              | Obsolete         |                  |                  |                  |                  |                    |                  |                  |                  |                  |
| 16B                                           | Splined hub and set screw assembly (1-disc brake)<br>Splined hub and set screw assembly (2-disc brake)<br>Splined hub and set screw assembly (3-disc brake)                   | 5-16-5138-00<br>5-16-5139-00<br>5-16-5140-00                                 | 1                | 1                | 1                | 1                | 1                | 1                  | 1                | 1                | 1                | 1                |
| 20<br>20A                                     | Heat barrier<br>Insulator disc                                                                                                                                                |                                                                              |                  |                  | Obs              | olete            |                  |                    |                  |                  |                  |                  |
| 20P                                           | Spirol pin 3/32 dia. x 5/8 flared head, stainless steel                                                                                                                       | 9-32-2003-00                                                                 | 3                | 3                | 3                | 3                | 3                | 3                  | 3                | 3                | 3                | 3                |
| 21A<br>21B                                    | Thermostat and lead wire (red leads)<br>Thermostat and lead wire (yellow leads)                                                                                               | 5-57-5001-00<br>5-57-5002-00                                                 | 1                | 1                | 1                | 1                | 1<br>1           | 1<br>1             | 1                | 1                | 1                | 1<br>1           |
| 21S                                           | Machine screw, round head #5 - 40 x 1/4                                                                                                                                       |                                                                              | Obsolete         |                  |                  |                  |                  |                    |                  |                  |                  |                  |
| 21W<br>25<br>59                               | Lock washer, spring #5 med.<br>Set screw 3/4 - 16 x 3/4<br>Release spring                                                                                                     | 9-45-0325-00<br>9-23-0023-00<br>9-71-0005-00                                 | 4<br>4<br>1      | 4<br>4<br>1      | 4<br>4<br>1      | 4<br>4<br>1      | 4<br>4<br>1      | 4<br>4<br>1        | 4<br>4<br>1      | 4<br>4<br>1      | 4<br>4<br>1      | 4<br>4<br>1      |
| 70                                            | Elbow                                                                                                                                                                         | 9-33-3004-00                                                                 | 1                | 1                | 1                | 1                | 1                | 1                  | 1                | 1                | 1                | 1                |
| 142<br>142S                                   | Support plate assembly (see Table 2)<br>Machine screw, filister head #10 - 24 x 1/2                                                                                           |                                                                              | •                |                  | Obs              | olete            |                  |                    |                  |                  |                  | •                |
| 142W                                          | Lock washer, star int. teeth #10                                                                                                                                              | 9-45-0528-00                                                                 | 3                | 3                | 3                | 3                | 3                |                    |                  |                  |                  | T                |
| 142S<br>146                                   | Thread rolling screw #10 - 24 x 1/2 "Rolok"<br>Release arm                                                                                                                    |                                                                              | Obsolete         |                  |                  |                  |                  |                    |                  |                  |                  |                  |
| 148                                           | Release knob                                                                                                                                                                  |                                                                              |                  |                  | Obs              | olete            |                  |                    |                  |                  |                  |                  |
| 148R                                          | Retaining ring Truarc #5108-100-ZD                                                                                                                                            | 9-03-0001-00                                                                 | 1                | 1                | 1                | 1                | 1                | 1                  | 1                | 1                | 1                | 1                |
| 148S                                          | Machine screw, bind head #8 - 32 x 1/2                                                                                                                                        |                                                                              |                  |                  | Obs              | olete            |                  |                    |                  |                  |                  |                  |
| Vertical Abo                                  | ve Modifications                                                                                                                                                              | •                                                                            | _                |                  |                  |                  |                  |                    |                  |                  |                  |                  |
| 2A**                                          | Housing and endplate assembly<br>Housing and endplate assembly<br>Housing and endplate assembly<br>Housing and endplate assembly                                              |                                                                              | Obsolete         |                  |                  |                  |                  |                    |                  |                  |                  |                  |
| 3B                                            | Stationary disc kit                                                                                                                                                           | 5-66-8352-00                                                                 | No mod<br>req    |                  | 2                | 3                | 3                |                    | mod<br>eq        | 2                | 3                | 3                |
| 20A                                           | Insulator disc                                                                                                                                                                |                                                                              |                  |                  | Obsolete         |                  |                  |                    |                  |                  |                  | •                |
| 61A                                           | Vertical mounting pin<br>Vertical mounting pin                                                                                                                                | 9-32-4062-00<br>9-32-4071-00                                                 | No mod<br>req    |                  | 3                | 3                | 3                |                    |                  | 3                | 3                | 3                |
| J                                             | Vertical mounting spring kit (blue)<br>Vertical mounting spring kit (white)<br>Vertical mounting spring kit (red)                                                             | 5-66-3151-00<br>5-66-3152-00<br>5-66-3153-00                                 |                  |                  | 1<br>1           | 1<br>1<br>1      | 1<br>1<br>1      | No mod<br>req      |                  | 1                | 1<br>1<br>1      | 1<br>1<br>1      |
| Vertical Belo                                 | M - diff4i                                                                                                                                                                    | <u> </u>                                                                     |                  |                  |                  |                  |                  |                    |                  |                  |                  | -                |
|                                               | W MODIFICATIONS                                                                                                                                                               |                                                                              |                  | Obsolete         |                  |                  |                  |                    |                  |                  |                  |                  |
| 2B*                                           | Housing and endplate assembly                         | 5-72-5522-00<br>5-72-5523-00<br>5-72-5525-00<br>5-72-5526-00                 |                  |                  |                  |                  | Obso             | olete              |                  |                  |                  |                  |
| 2B*<br>K<br>3B                                | Housing and endplate assembly<br>Housing and endplate assembly<br>Housing and endplate assembly                                                                               | 5-72-5523-00<br>5-72-5525-00                                                 |                  |                  | 1 1              | 1 2              | Obso             | olete              |                  | 1 1              | 1<br>2           |                  |
| К                                             | Housing and endplate assembly Housing and endplate assembly Housing and endplate assembly Housing and endplate assembly Pressure plate kit                                    | 5-72-5523-00<br>5-72-5525-00<br>5-72-5526-00<br>5-66-8553-00                 |                  |                  | 1                | 1<br>2<br>olete  | 1                | olete              |                  | 1 1              | 1 2              | 1 2              |
| K<br>3B<br>20A                                | Housing and endplate assembly Housing and endplate assembly Housing and endplate assembly Housing and endplate assembly Pressure plate kit Stationary disc kit                | 5-72-5523-00<br>5-72-5525-00<br>5-72-5526-00<br>5-66-8553-00                 |                  |                  | 1                | 2                | 1                |                    |                  | 1 1              | 1 2              |                  |
| К<br>3В                                       | Housing and endplate assembly Housing and endplate assembly Housing and endplate assembly Housing and endplate assembly Pressure plate kit Stationary disc kit Insulator disc | 5-72-5523-00<br>5-72-5525-00<br>5-72-5526-00<br>5-66-8553-00<br>5-66-8352-00 |                  |                  | 1                | 2                | 1 2              |                    |                  | 1 1              | 1 2              |                  |

<sup>\*</sup> Includes 15S, 15U, 15W, 15N, 20, 20A, 20P, 21A, 21B, 21S, 21W, 25, 59, 70, 146, 148, 148R, 142S \*\*Includes 15S,15U, 15W, 15N, 20, 20A, 20P, 21A, 21B, 21S, 21W, 25, 59, 61A, 70, 146, 148, 148R, 148S