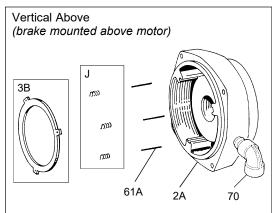

|                                               |                                                                                                                                                                               |                                                                              | Cast Iror        |                  | on En            | n Enclosure      |                  | Aluminum Enclosure |                  |                  |                  | ıre              |
|-----------------------------------------------|-------------------------------------------------------------------------------------------------------------------------------------------------------------------------------|------------------------------------------------------------------------------|------------------|------------------|------------------|------------------|------------------|--------------------|------------------|------------------|------------------|------------------|
|                                               |                                                                                                                                                                               | Torque (lb-ft)                                                               | 1.5              | 3                | 6                | 10               | 15               | 1.5                | 3                | 6                | 10               | 15               |
| TABLE 1<br>Components of 65,300 Series Brakes |                                                                                                                                                                               | Brake Model<br>Number- <del>)</del>                                          | 1-065-311-05     | 1-065-321-05     | 1-065-331-05     | -065-351-05      | -065-361-05      | 1-065-311-06       | 1-065-321-06     | 1-065-331-06     | 1-065-351-06     | 1-065-361-06     |
| Item No. or<br>Kit No.                        | Description                                                                                                                                                                   | Part Number√                                                                 | 1-065            | 1-065            | 1-065            | 1-065            | 1-065            | 1-065              | 1-065            | 1-065            | 1-065            | 1-065            |
| 2*                                            | Housing and endplate assembly<br>Housing and endplate assembly<br>Housing and endplate assembly                                                                               |                                                                              |                  |                  | Obs              | olete            |                  |                    |                  |                  |                  |                  |
| 2                                             | Housing and endplate assembly<br>Housing and endplate assembly<br>Housing and endplate assembly                                                                               |                                                                              | Obsolete         |                  |                  |                  |                  |                    |                  |                  |                  |                  |
| 3<br>4<br>4B                                  | Stationary disc kit<br>Friction disc<br>Friction disc kit - splined                                                                                                           | 5-66-8351-00<br>5-66-8452-00<br>5-66-8458-00                                 | 1<br>1<br>1      | 1<br>1<br>1      | 2<br>2<br>2      | 3<br>3<br>3      | 3<br>3<br>3      | 1<br>1<br>1        | 1 1 1            | 2<br>2<br>2      | 3<br>3<br>3      | 3<br>3<br>3      |
| 15S<br>15U<br>15W<br>15N                      | Cap screw hex head 3/8 - 16 x 2 grade 5 Flat washer plain 3/8 Lock washer, spring 3/8 med. Nut, hex, reg. 3/8 - 16                                                            | 9-16-3232-00<br>9-45-0132-00<br>9-45-0332-00<br>9-40-0232-00                 | 4<br>4<br>4<br>4 | 4<br>4<br>4<br>4 | 4<br>4<br>4<br>4 | 4<br>4<br>4<br>4 | 4<br>4<br>4<br>4 | 4<br>4<br>4<br>4   | 4<br>4<br>4<br>4 | 4<br>4<br>4<br>4 | 4<br>4<br>4<br>4 | 4<br>4<br>4<br>4 |
| 16                                            | Hub and set screw assembly (1-disc brake)<br>Hub and set screw assembly (2-disc brake)<br>Hub and set screw assembly (3-disc brake)                                           |                                                                              | Obsolete         |                  |                  |                  |                  |                    |                  |                  |                  |                  |
| 16B                                           | Splined hub and set screw assembly (1-disc brake)<br>Splined hub and set screw assembly (2-disc brake)<br>Splined hub and set screw assembly (3-disc brake)                   | 5-16-5138-00<br>5-16-5139-00<br>5-16-5140-00                                 | 1                | 1                | 1                | 1                | 1                | 1                  | 1                | 1                | 1                | 1                |
| 20<br>20A                                     | Heat barrier<br>Insulator disc                                                                                                                                                |                                                                              |                  |                  | Obs              | olete            |                  |                    |                  |                  |                  |                  |
| 20P                                           | Spirol pin 3/32 dia. x 5/8 flared head, stainless steel                                                                                                                       | 9-32-2003-00                                                                 | 3                | 3                | 3                | 3                | 3                | 3                  | 3                | 3                | 3                | 3                |
| 21A<br>21B                                    | Thermostat and lead wire (red leads)<br>Thermostat and lead wire (yellow leads)                                                                                               | 5-57-5001-00<br>5-57-5002-00                                                 | 1                | 1                | 1                | 1                | 1<br>1           | 1<br>1             | 1                | 1                | 1                | 1<br>1           |
| 21S                                           | Machine screw, round head #5 - 40 x 1/4                                                                                                                                       |                                                                              | Obsolete         |                  |                  |                  |                  |                    |                  |                  |                  |                  |
| 21W<br>25<br>59                               | Lock washer, spring #5 med.<br>Set screw 3/4 - 16 x 3/4<br>Release spring                                                                                                     | 9-45-0325-00<br>9-23-0023-00<br>9-71-0005-00                                 | 4<br>4<br>1      | 4<br>4<br>1      | 4<br>4<br>1      | 4<br>4<br>1      | 4<br>4<br>1      | 4<br>4<br>1        | 4<br>4<br>1      | 4<br>4<br>1      | 4<br>4<br>1      | 4<br>4<br>1      |
| 70                                            | Elbow                                                                                                                                                                         | 9-33-3004-00                                                                 | 1                | 1                | 1                | 1                | 1                | 1                  | 1                | 1                | 1                | 1                |
| 142<br>142S                                   | Support plate assembly (see Table 2)<br>Machine screw, filister head #10 - 24 x 1/2                                                                                           |                                                                              | •                |                  | Obs              | olete            |                  |                    |                  |                  |                  | •                |
| 142W                                          | Lock washer, star int. teeth #10                                                                                                                                              | 9-45-0528-00                                                                 | 3                | 3                | 3                | 3                | 3                |                    |                  |                  |                  | T                |
| 142S<br>146                                   | Thread rolling screw #10 - 24 x 1/2 "Rolok"<br>Release arm                                                                                                                    |                                                                              | Obsolete         |                  |                  |                  |                  |                    |                  |                  |                  |                  |
| 148                                           | Release knob                                                                                                                                                                  |                                                                              |                  |                  | Obs              | olete            |                  |                    |                  |                  |                  |                  |
| 148R                                          | Retaining ring Truarc #5108-100-ZD                                                                                                                                            | 9-03-0001-00                                                                 | 1                | 1                | 1                | 1                | 1                | 1                  | 1                | 1                | 1                | 1                |
| 148S                                          | Machine screw, bind head #8 - 32 x 1/2                                                                                                                                        |                                                                              |                  |                  | Obs              | olete            |                  |                    |                  |                  |                  |                  |
| Vertical Abo                                  | ve Modifications                                                                                                                                                              | •                                                                            | _                |                  |                  |                  |                  |                    |                  |                  |                  |                  |
| 2A**                                          | Housing and endplate assembly<br>Housing and endplate assembly<br>Housing and endplate assembly<br>Housing and endplate assembly                                              |                                                                              | Obsolete         |                  |                  |                  |                  |                    |                  |                  |                  |                  |
| 3B                                            | Stationary disc kit                                                                                                                                                           | 5-66-8352-00                                                                 | No mod<br>req    |                  | 2                | 3                | 3                |                    | mod<br>eq        | 2                | 3                | 3                |
| 20A                                           | Insulator disc                                                                                                                                                                |                                                                              |                  |                  | Obsolete         |                  |                  |                    |                  |                  |                  | •                |
| 61A                                           | Vertical mounting pin<br>Vertical mounting pin                                                                                                                                | 9-32-4062-00<br>9-32-4071-00                                                 | No mod<br>req    |                  | 3                | 3                | 3                |                    |                  | 3                | 3                | 3                |
| J                                             | Vertical mounting spring kit (blue)<br>Vertical mounting spring kit (white)<br>Vertical mounting spring kit (red)                                                             | 5-66-3151-00<br>5-66-3152-00<br>5-66-3153-00                                 |                  |                  | 1<br>1           | 1<br>1<br>1      | 1<br>1<br>1      | No mod<br>req      |                  | 1                | 1<br>1<br>1      | 1<br>1<br>1      |
| Vertical Belo                                 | M - diff4i                                                                                                                                                                    | <u> </u>                                                                     |                  |                  |                  |                  |                  |                    |                  |                  |                  | -                |
|                                               | W MODIFICATIONS                                                                                                                                                               |                                                                              |                  | Obsolete         |                  |                  |                  |                    |                  |                  |                  |                  |
| 2B*                                           | Housing and endplate assembly                         | 5-72-5522-00<br>5-72-5523-00<br>5-72-5525-00<br>5-72-5526-00                 |                  |                  |                  |                  | Obso             | olete              |                  |                  |                  |                  |
| 2B*<br>K<br>3B                                | Housing and endplate assembly<br>Housing and endplate assembly<br>Housing and endplate assembly                                                                               | 5-72-5523-00<br>5-72-5525-00                                                 |                  |                  | 1 1              | 1 2              | Obso             | olete              |                  | 1 1              | 1<br>2           |                  |
| К                                             | Housing and endplate assembly Housing and endplate assembly Housing and endplate assembly Housing and endplate assembly Pressure plate kit                                    | 5-72-5523-00<br>5-72-5525-00<br>5-72-5526-00<br>5-66-8553-00                 |                  |                  | 1                | 1<br>2<br>olete  | 1                | olete              |                  | 1 1              | 1 2              | 1 2              |
| K<br>3B<br>20A                                | Housing and endplate assembly Housing and endplate assembly Housing and endplate assembly Housing and endplate assembly Pressure plate kit Stationary disc kit                | 5-72-5523-00<br>5-72-5525-00<br>5-72-5526-00<br>5-66-8553-00                 |                  |                  | 1                | 2                | 1                |                    |                  | 1 1              | 1 2              |                  |
| К<br>3В                                       | Housing and endplate assembly Housing and endplate assembly Housing and endplate assembly Housing and endplate assembly Pressure plate kit Stationary disc kit Insulator disc | 5-72-5523-00<br>5-72-5525-00<br>5-72-5526-00<br>5-66-8553-00<br>5-66-8352-00 |                  |                  | 1                | 2                | 1 2              |                    |                  | 1 1              | 1 2              |                  |

<sup>\*</sup> Includes 15S, 15U, 15W, 15N, 20, 20A, 20P, 21A, 21B, 21S, 21W, 25, 59, 70, 146, 148, 148R, 142S \*\*Includes 15S,15U, 15W, 15N, 20, 20A, 20P, 21A, 21B, 21S, 21W, 25, 59, 61A, 70, 146, 148, 148R, 148S